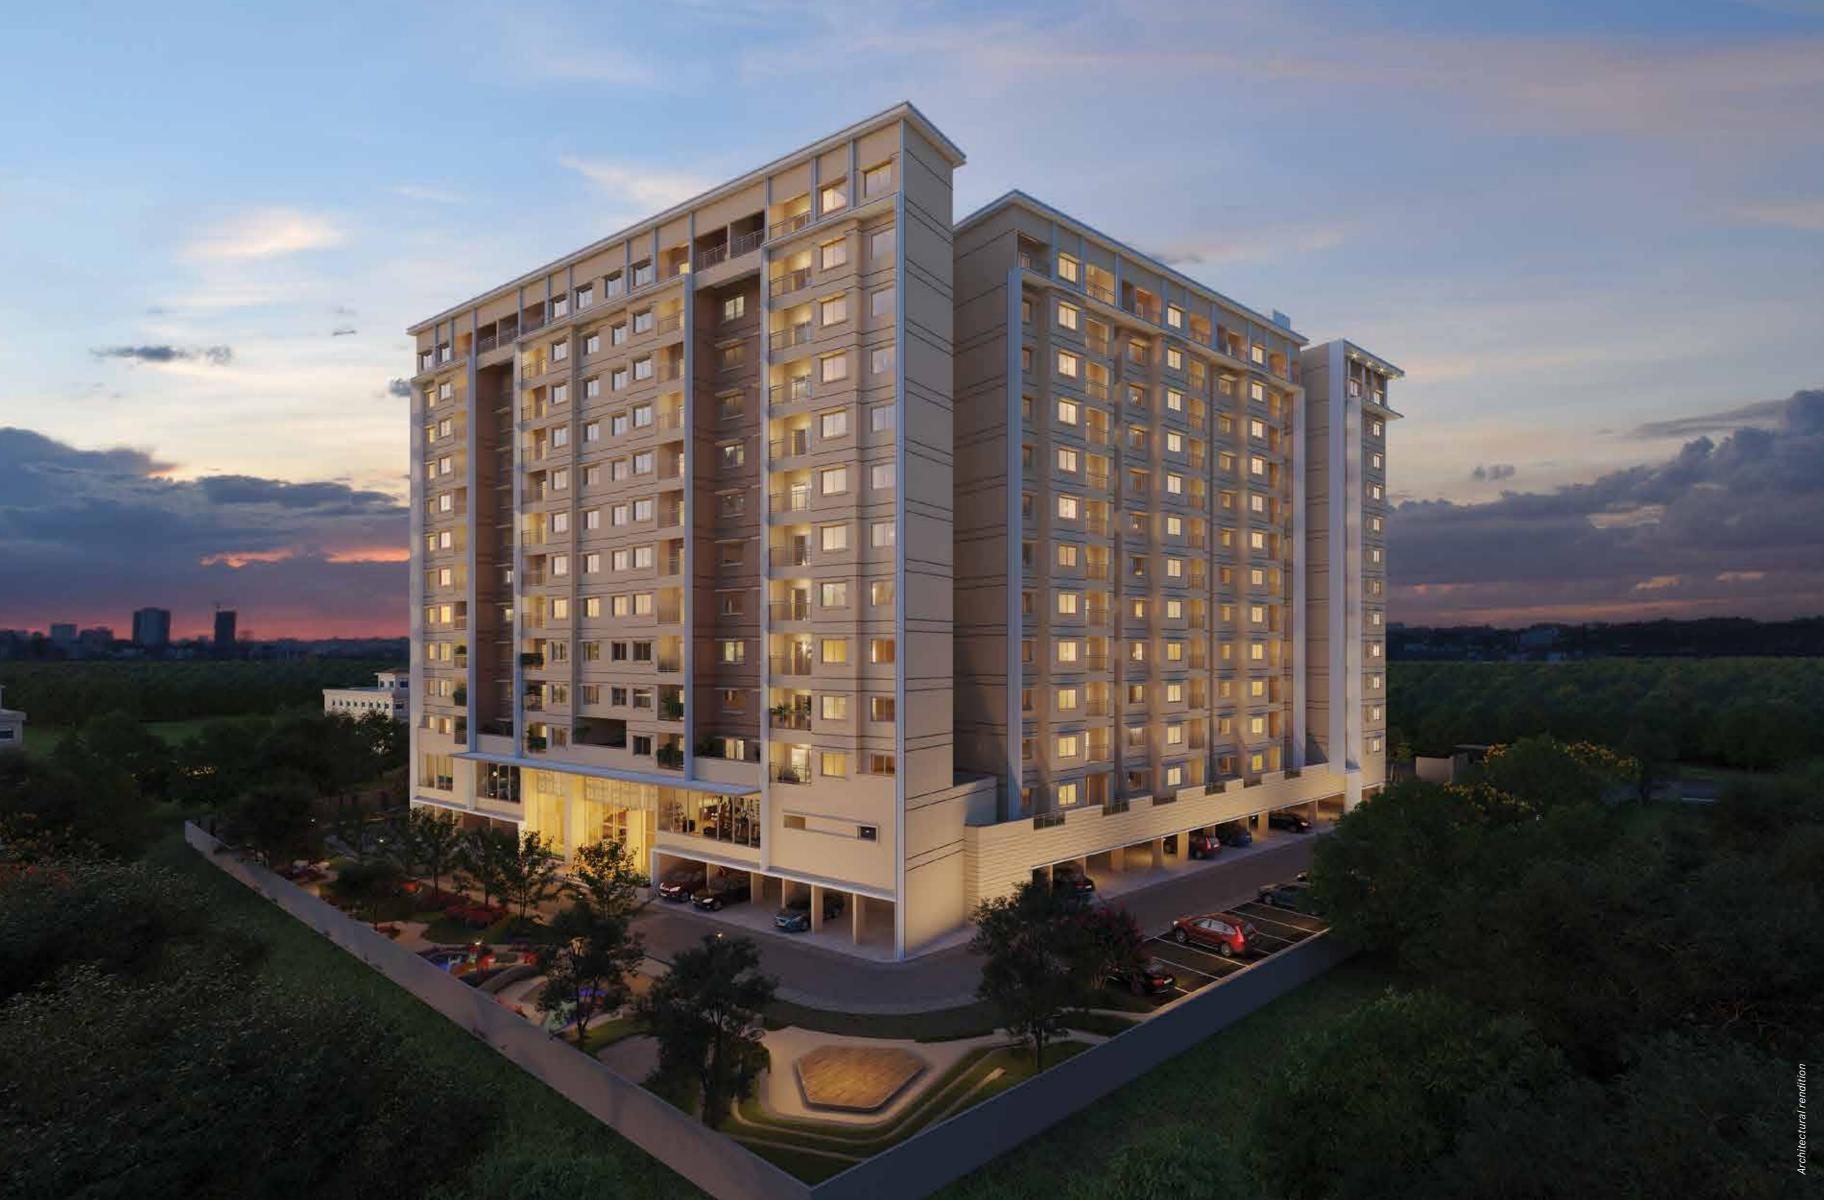

# **WELCOME TO YOUR WORLD**

This 2.5-acre modern retreat with 234 unique homes is set amidst lush environs and blessed with an array of thoughtful amenities.

### Project Highlights

- 10,000 sq. ft. Clubhouse
- Vehicle free podium
- Smart LED outdoor lights
- E-Vehicle charging points
- Unit Highlights
- Vastu compliant units
- Optimum space utilization
- Modern design
- Select units with extended balconies
- Select units with private terraces
- Select units with Jakkur lake view