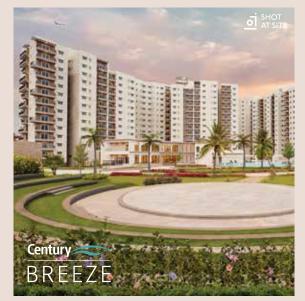

# **WELCOME TO YOUR WORLD**

This 2.5-acre modern retreat with 234 unique homes is set amidst lush environs and blessed with an array of thoughtful amenities.

### Project Highlights

- 10,000 sq. ft. Clubhouse
- Vehicle free podium
- Smart LED outdoor lights
- E-Vehicle charging points
- Unit Highlights
- Vastu compliant units
- Optimum space utilization
- Modern design
- Select units with extended balconies
- Select units with private terraces
- Select units with Jakkur lake view

### **KEY AMENITIES**

| 01. Entrance Plaza        | 14. Transformer Ya  |
|---------------------------|---------------------|
| 02. Basement Ramp         | 15. Organic Garde   |
| 03. Visitor Car Parking   | 16. Exit Plaza      |
| 04. Jogging Track         | 17. Kids' Play Area |
| 05. Aroma & Herbal Garden | 18. Cricket Net     |
| 06. Rolling Mounds        | 19. Lookout Corne   |
| 07. Yoga Zone             | 20. Performance S   |
| 08. Amphitheater          | 21. Mini Amphithe   |
| 09. Reading Zone          | 22. Kids' Pool      |
| 10. Outdoor Gym           | 23. Swimming Poc    |
| 11. Toddlers' Zone        | 24. Multipurpose (  |
| 12. Landscaped Islands    | 25. Adventure Zon   |
| 13. Senior Citizen Zone   | 26. Sunken Seatin   |