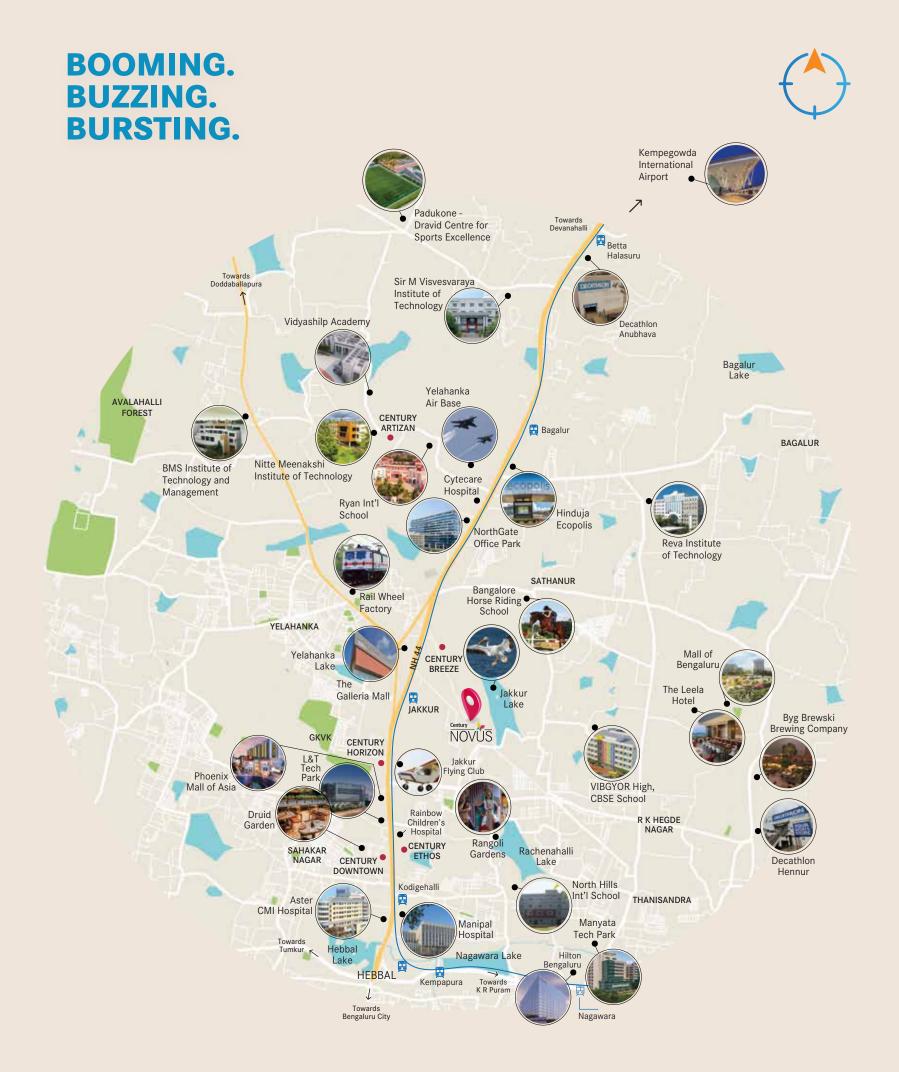

### Designed with YOU at the centre.

Century

Thrive in a 2.5-acre retreat, located off airport road in Jakkur. Zip to KIA in 20 minutes or hop to the nearest upcoming metro in 5 minutes.

Find everything you want around you-from breweries to restaurants, malls to hospitals, schools to techparks, and everything in between.

## A buzzing neighbourhood, vibrant social life and thoughtful modern-day conveniences.