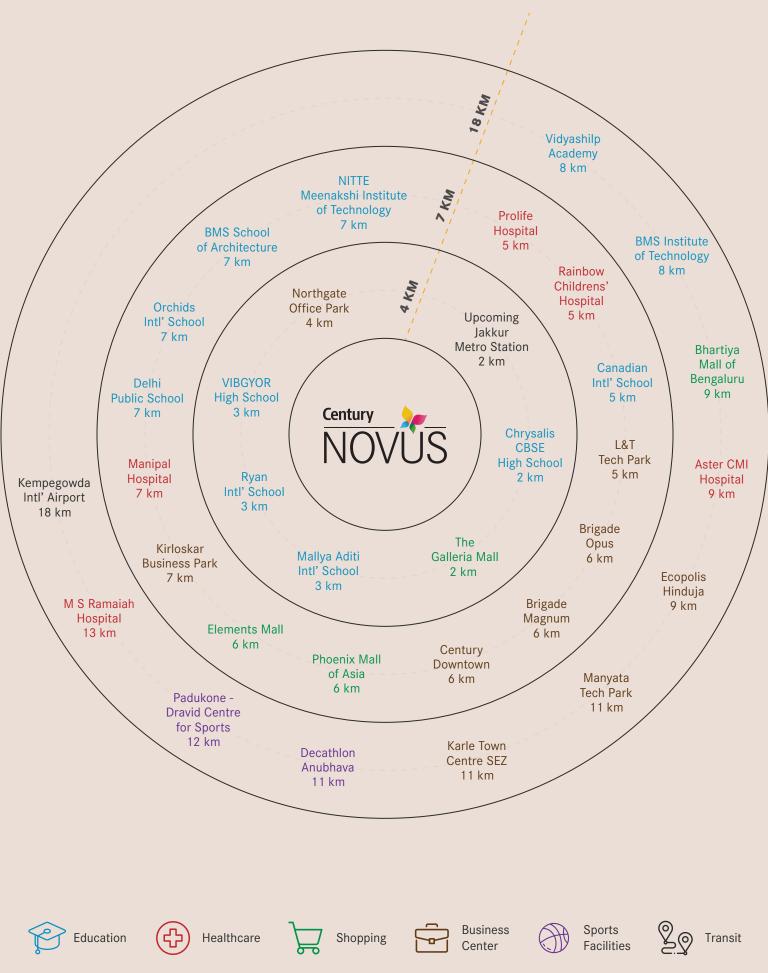

### Designed with YOU at the centre.

Century

Thrive in a 2.5-acre retreat, located off airport road in Jakkur. Zip to KIA in 20 minutes or hop to the nearest upcoming metro in 5 minutes.

Find everything you want around you-from breweries to restaurants, malls to hospitals, schools to techparks, and everything in between.

## A buzzing neighbourhood, vibrant social life and thoughtful modern-day conveniences.