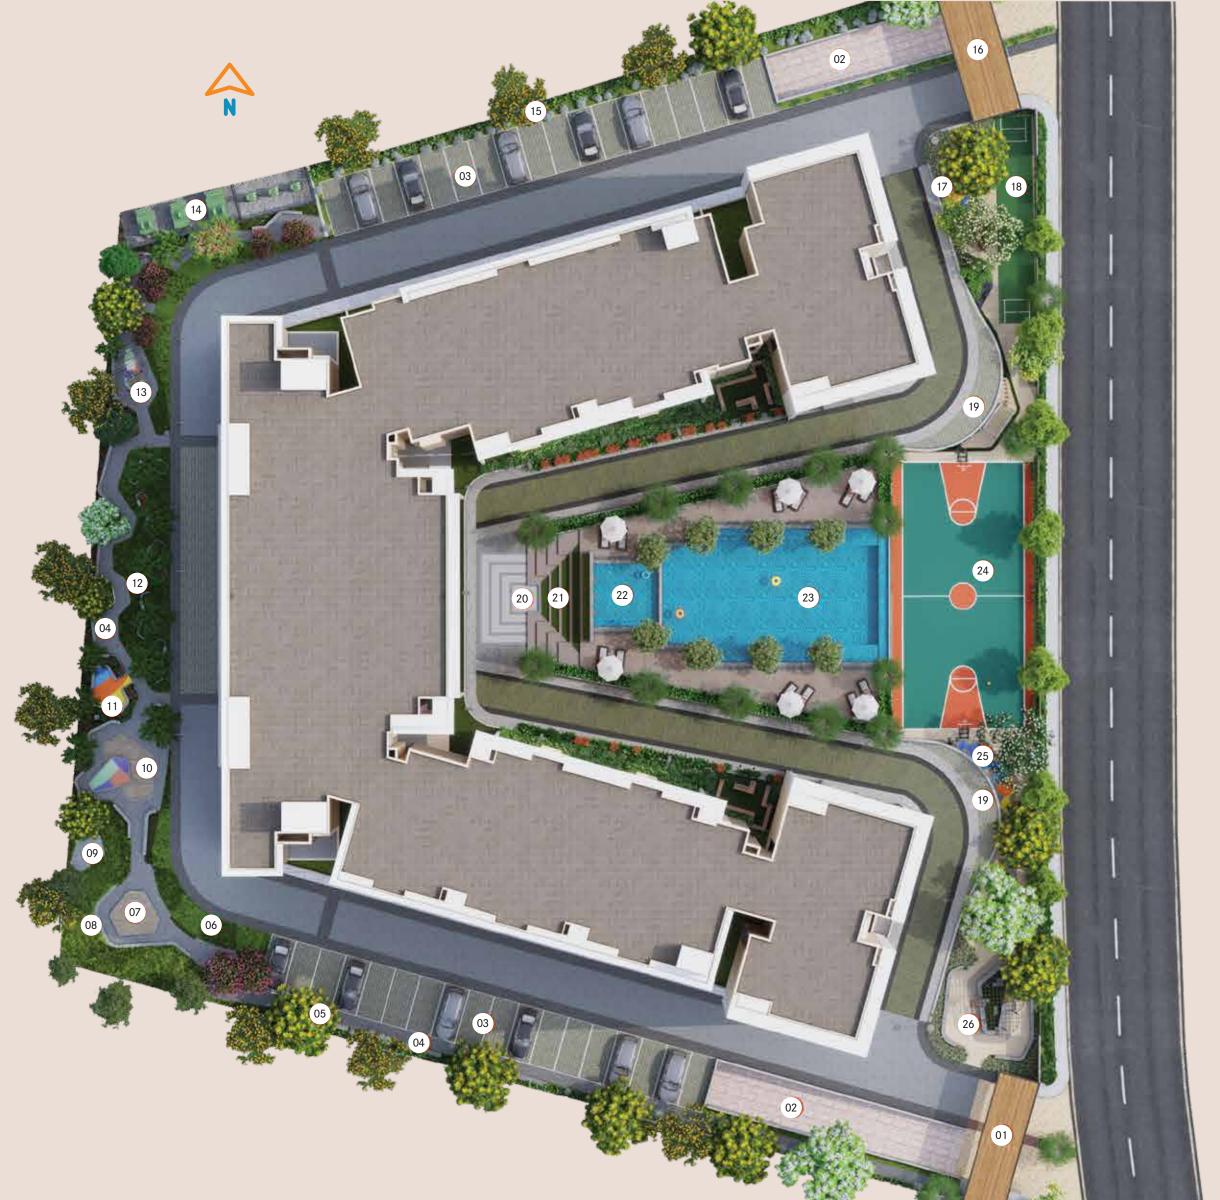

# **WELCOME TO YOUR WORLD**

This 2.5-acre modern retreat with 234 unique homes is set amidst lush environs and blessed with an array of thoughtful amenities.

### Project Highlights

- 10,000 sq. ft. Clubhouse
- Vehicle free podium
- Smart LED outdoor lights
- E-Vehicle charging points
- Unit Highlights
- Vastu compliant units
- Optimum space utilization
- Modern design
- Select units with extended balconies
- Select units with private terraces
- Select units with Jakkur lake view

### **KEY AMENITIES**

| 01. Entrance Plaza        | 14. Transformer Ya  |
|---------------------------|---------------------|
| 02. Basement Ramp         | 15. Organic Garde   |
| 03. Visitor Car Parking   | 16. Exit Plaza      |
| 04. Jogging Track         | 17. Kids' Play Area |
| 05. Aroma & Herbal Garden | 18. Cricket Net     |
| 06. Rolling Mounds        | 19. Lookout Corne   |
| 07. Yoga Zone             | 20. Performance S   |
| 08. Amphitheater          | 21. Mini Amphithe   |
| 09. Reading Zone          | 22. Kids' Pool      |
| 10. Outdoor Gym           | 23. Swimming Poc    |
| 11. Toddlers' Zone        | 24. Multipurpose (  |
| 12. Landscaped Islands    | 25. Adventure Zon   |
| 13. Senior Citizen Zone   | 26. Sunken Seatin   |